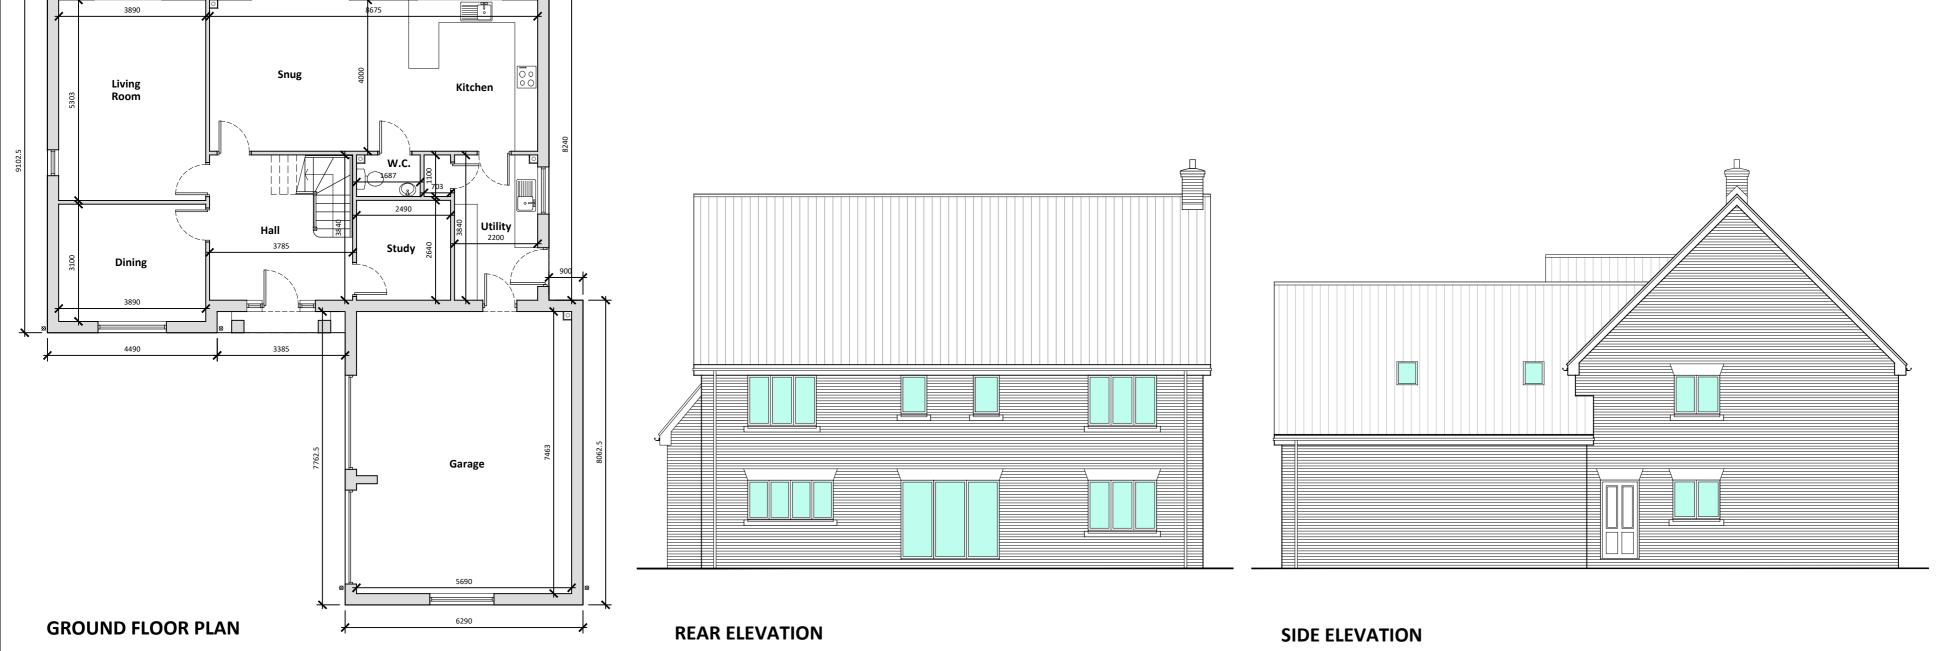

# Drawing

House Type 16 (Plot 22) - Plans & Elevations

|   | Scale @ A2           |        | Date             |
|---|----------------------|--------|------------------|
| _ | 1: 100  Drawn By  MG |        | 25/03/21         |
|   |                      |        | Checked By       |
|   |                      |        | PSS              |
|   | Job Number           | Status | Purpose of Issue |
|   | 1170-11              | PL     | Planning         |
|   |                      | •      |                  |

Drawing No.

1170-11\_PL\_HT16\_GA01

1.100