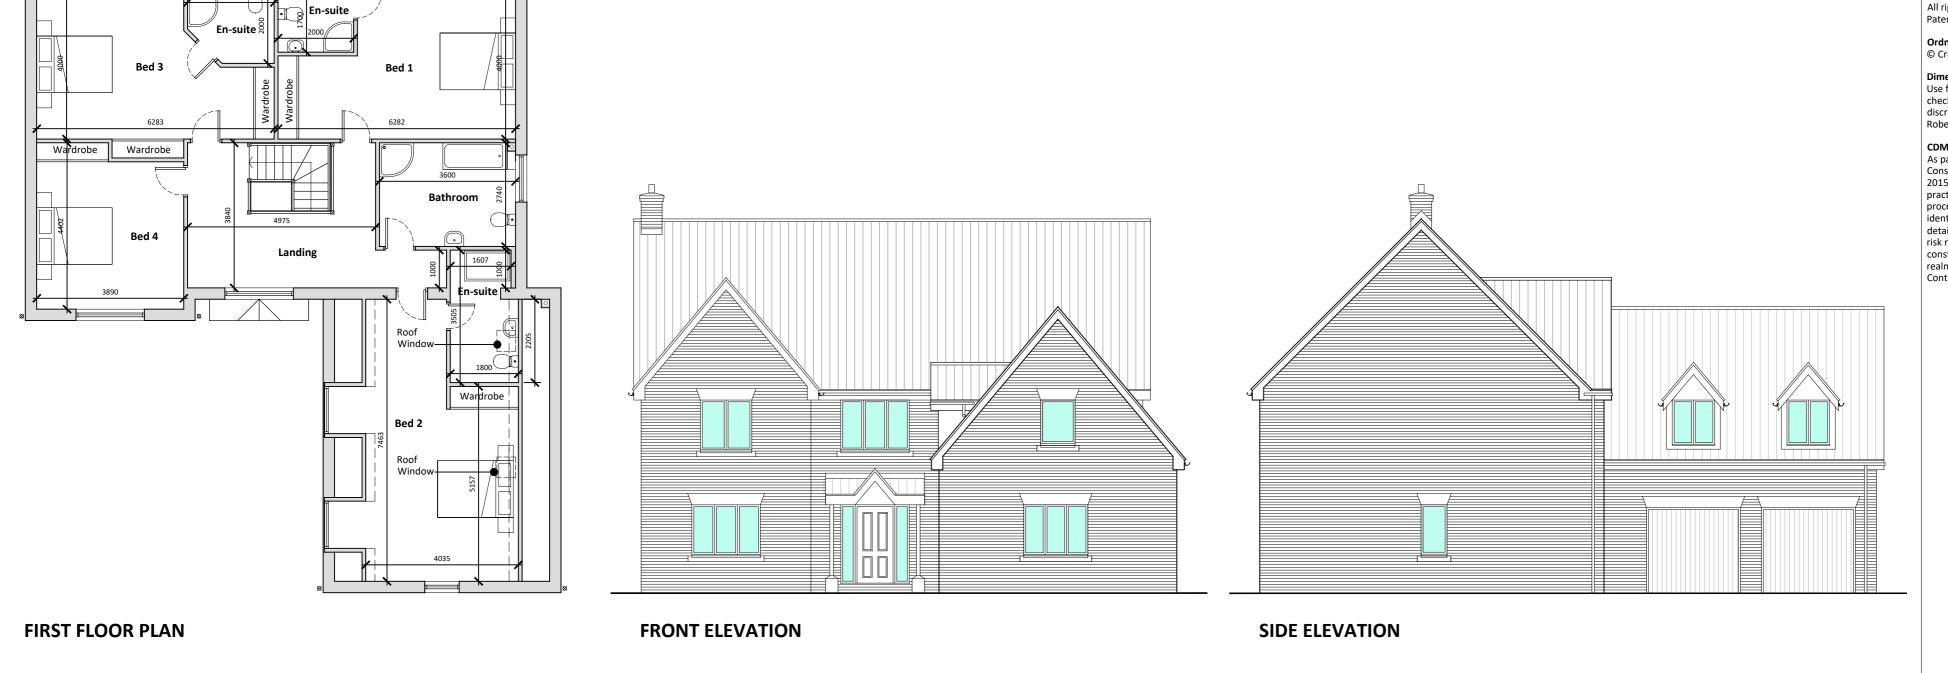

# Drawing

House Type 16 (Plot 22) - Plans & Elevations

|   | Scale @ A2           |        | Date             |
|---|----------------------|--------|------------------|
| _ | 1: 100  Drawn By  MG |        | 25/03/21         |
|   |                      |        | Checked By       |
|   |                      |        | PSS              |
|   | Job Number           | Status | Purpose of Issue |
|   | 1170-11              | PL     | Planning         |
|   |                      | •      |                  |

Drawing No.

1170-11\_PL\_HT16\_GA01

1.100